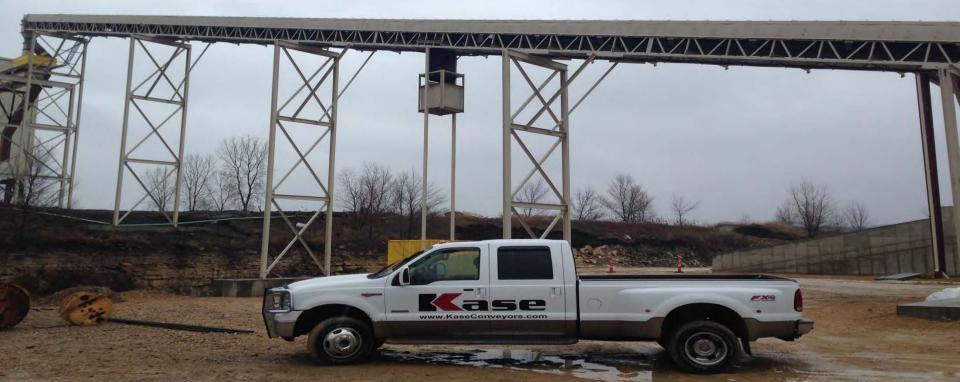

### **DIVERSITY EXAMPLE**

36" wide x 440' Loadout Conveyor

Structurally Engineered Supports