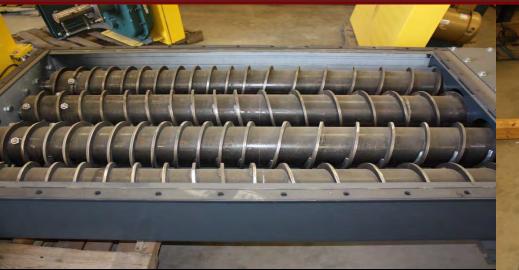

### **SCREW CONVEYORS - LIVE BOTTOM SYSTEMS**

4-Screw Quad Live Bottoms

Variable Pitch design throughout Inlet for Mass Flow Metering and an even withdrawal out of Hopper

#### **SCREW CONVEYORS - LIVE BOTTOM SYSTEMS**