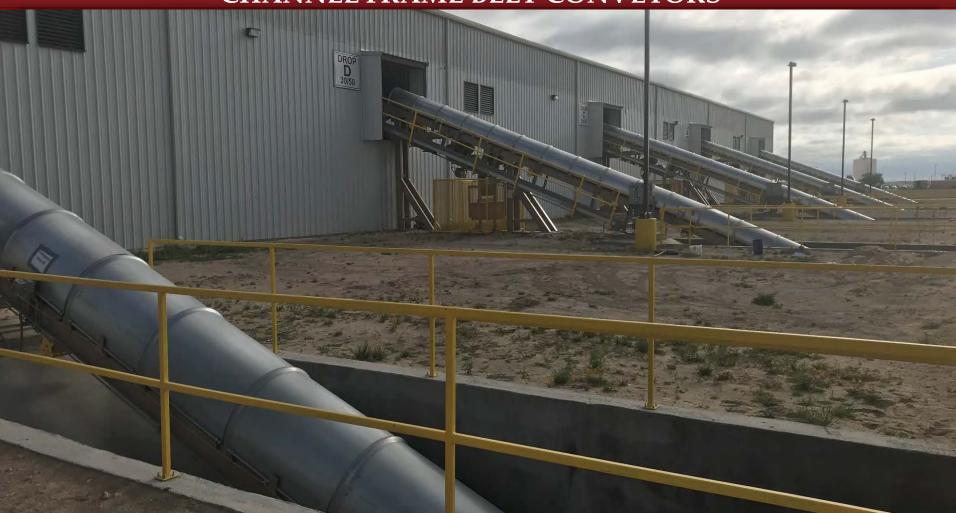

### **DIVERSITY EXAMPLE**

36" wide x 440' Loadout Conveyor

Structurally Engineered Supports