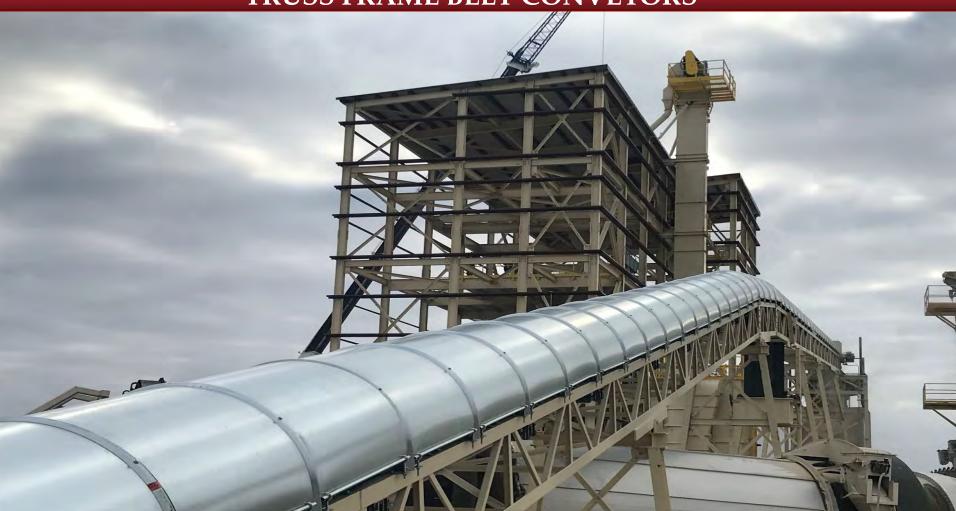

### **DIVERSITY EXAMPLE**

36" wide x 440' Loadout Conveyor

Structurally Engineered Supports