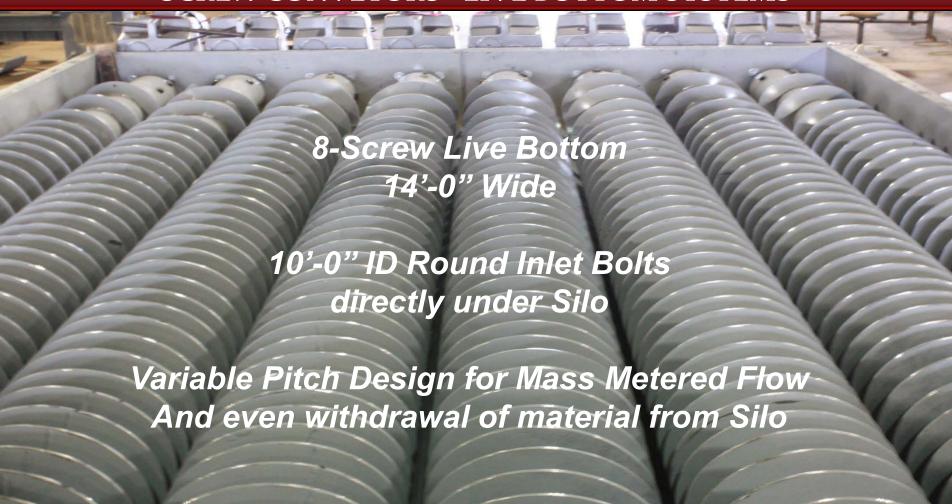

### **SCREW CONVEYORS - LIVE BOTTOM SYSTEMS**

4-Screw Quad Live Bottoms

Variable Pitch design throughout Inlet for Mass Flow Metering and an even withdrawal out of Hopper

#### **SCREW CONVEYORS - LIVE BOTTOM SYSTEMS**