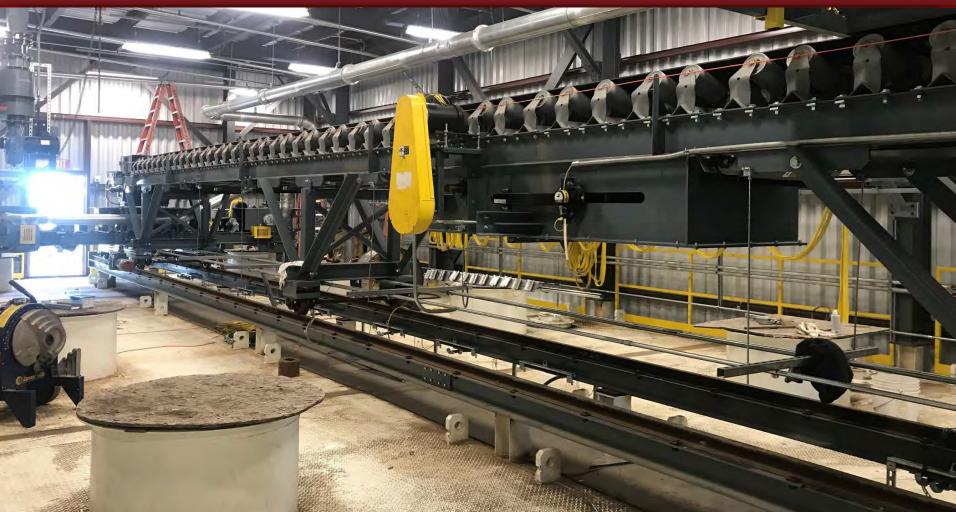

### **DIVERSITY EXAMPLE**

36" wide x 440' Loadout Conveyor

Structurally Engineered Supports