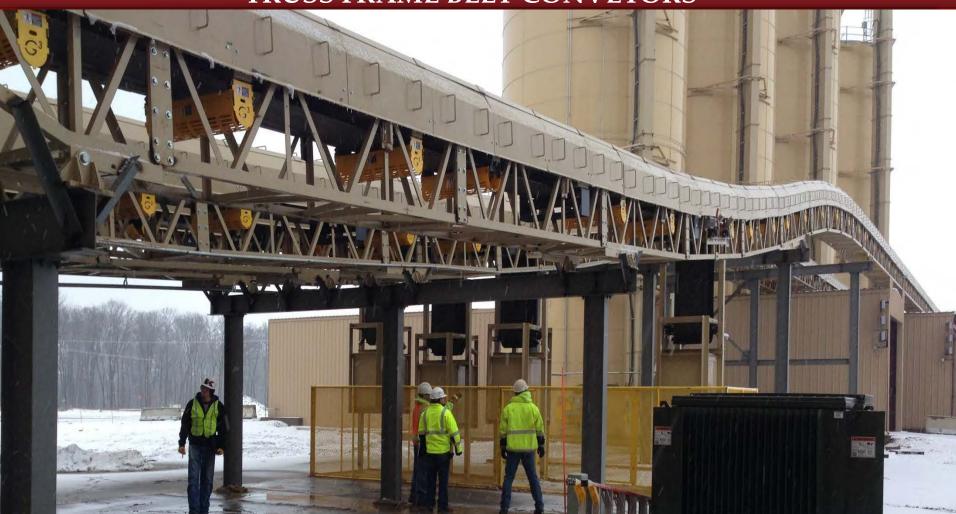

### **DIVERSITY EXAMPLE**

36" wide x 440' Loadout Conveyor

Structurally Engineered Supports