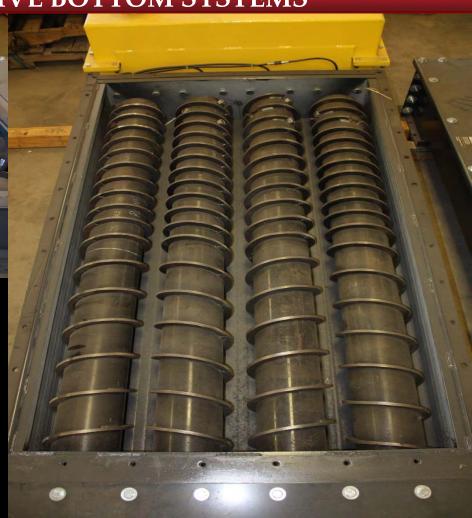

### **SCREW CONVEYORS - LIVE BOTTOM SYSTEMS**

4-Screw Quad Live Bottoms

Variable Pitch design throughout Inlet for Mass Flow Metering and an even withdrawal out of Hopper

#### **SCREW CONVEYORS - LIVE BOTTOM SYSTEMS**