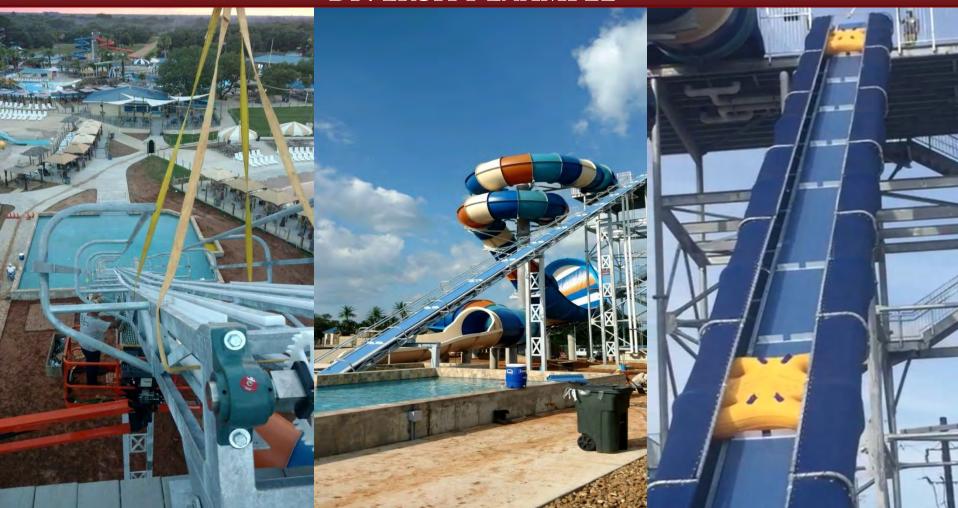

### DIVERSITY

### **DIVERSITY EXAMPLE**

36" wide x 440' Loadout Conveyor

Structurally Engineered Supports