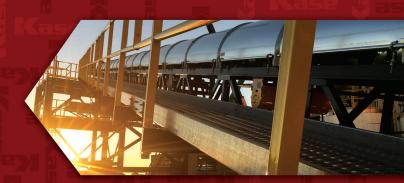

### **BELT CONVEYORS**

- > Belt Feeders
- > Overland Conveyors
- > Radial Stackers
- > Cleated Side Wall (Pocketed)
- > Tripper Conveyors
- > Open and Enclosed
- > Weather and/or Dust Tight
- > Ships in Fully Assembled Sections

Whether you are conveying 5 feet, 500 feet, or 5 miles, horizontal or vertical, we have the solution for you.