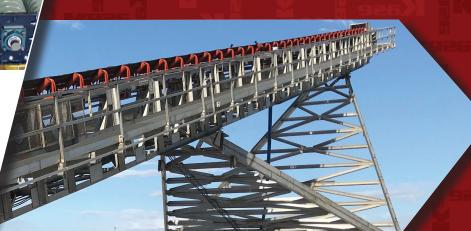

### **BELT CONVEYORS**

- > Belt Feeders
- > Overland Conveyors
- > Radial Stackers
- > Cleated Side Wall (Pocketed)
- > Tripper Conveyors
- > Open and Enclosed
- > Weather and/or Dust Tight
- > Ships in Fully Assembled Sections

Whether you are conveying 5 feet, 500 feet, or 5 miles, horizontal or vertical, we have the solution for you.