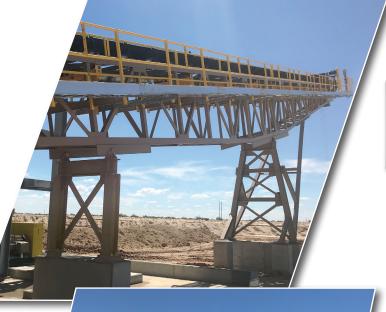

### **BELT CONVEYORS**

- > Belt Feeders
- > Overland Conveyors
- > Radial Stackers
- > Cleated Side Wall (Pocketed)
- > Tripper Conveyors
- > Open and Enclosed
- > Weather and/or Dust Tight
- > Ships in Fully Assembled Sections

Whether you are conveying 5 feet, 500 feet, or 5 miles, horizontal or vertical, we have the solution for you.