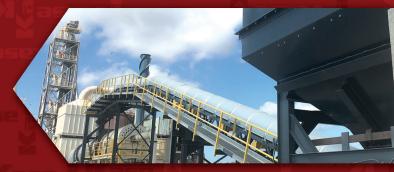

### **BELT CONVEYORS**

- > Belt Feeders
- > Overland Conveyors
- > Radial Stackers
- > Cleated Side Wall (Pocketed)
- > Tripper Conveyors
- > Open and Enclosed
- > Weather and/or Dust Tight
- > Ships in Fully Assembled Sections

Whether you are conveying 5 feet, 500 feet, or 5 miles, horizontal or vertical, we have the solution for you.