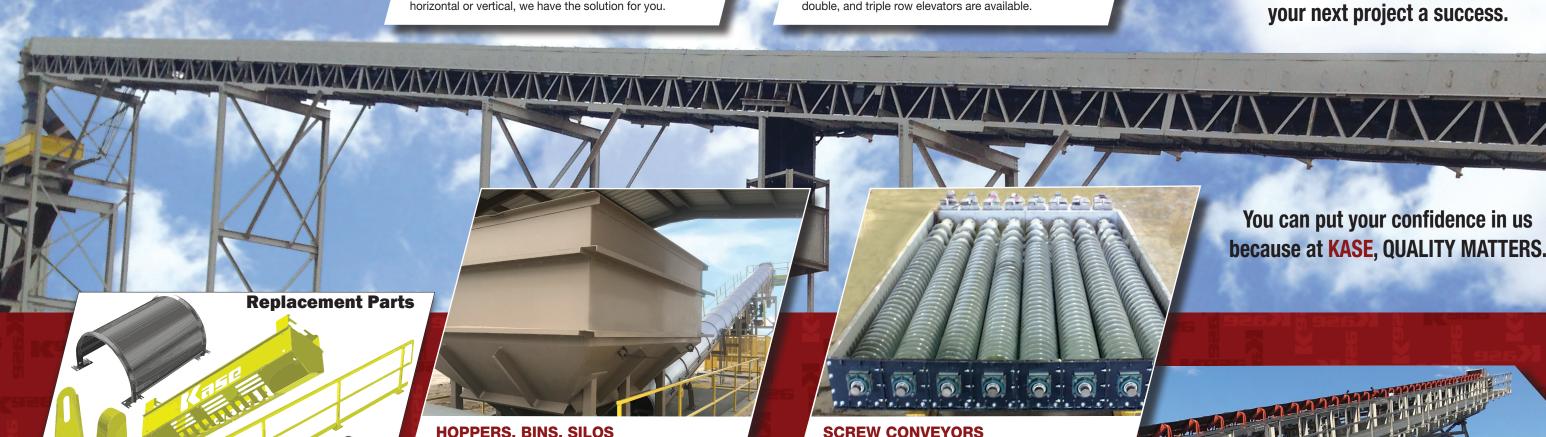

### **HOPPERS, BINS, SILOS**

- > Designed for Loads
- > Welded Construction
- > Self Supporting
- > Grizzly Options
- > Skid-Mounted Options
- > Integrated Feeder Optional
- > Abrasion Resistant Wear Liners Optional
- > Slide Gates and Diverters Available

All shapes, sizes and capacities available and built to suit your specific requirements.

- > Screw Feeders
- > Inclined or Horizontal
- > Live Bottom Systems
- > Batch Mixers
- > Wide Range of Construction Materials
- > Classifiers
- > Grit Washers
- > Hard Surfacing Options