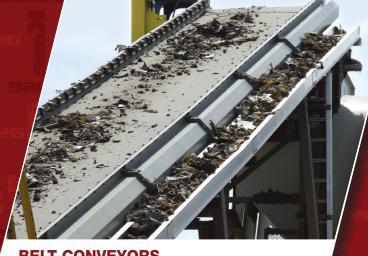

### **BELT CONVEYORS**

- > Belt Feeders
- > Overland Conveyors
- > Radial Stackers
- > Cleated Side Wall (Pocketed)
- > Tripper Conveyors
- > Open and Enclosed
- > Weather and/or Dust Tight
- > Ships in Fully Assembled Sections

Whether you are conveying 5 feet, 500 feet, or 5 miles, horizontal or vertical, we have the solution for you.