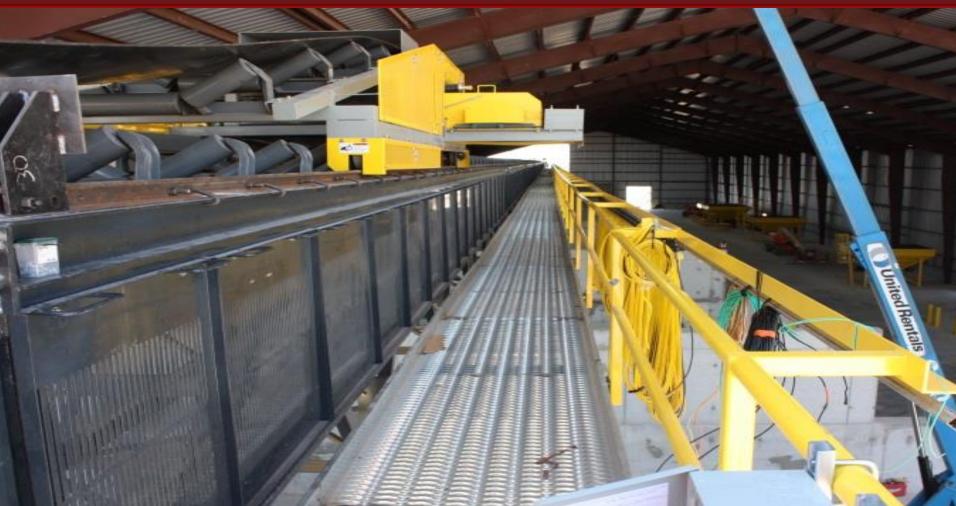

#### TRUSS FRAME BELT CONVEYORS

36" wide x 440' Loadout Conveyor

Structurally Engineered Supports