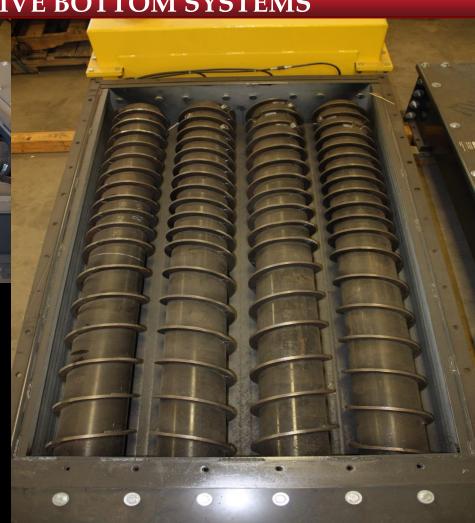

#### **SCREW CONVEYORS - LIVE BOTTOM SYSTEMS**

4-Screw Quad Live Bottoms

Variable Pitch design throughout Inlet for Mass Flow Metering and an even withdrawal out of Hopper

#### **SCREW CONVEYORS - LIVE BOTTOM SYSTEMS**