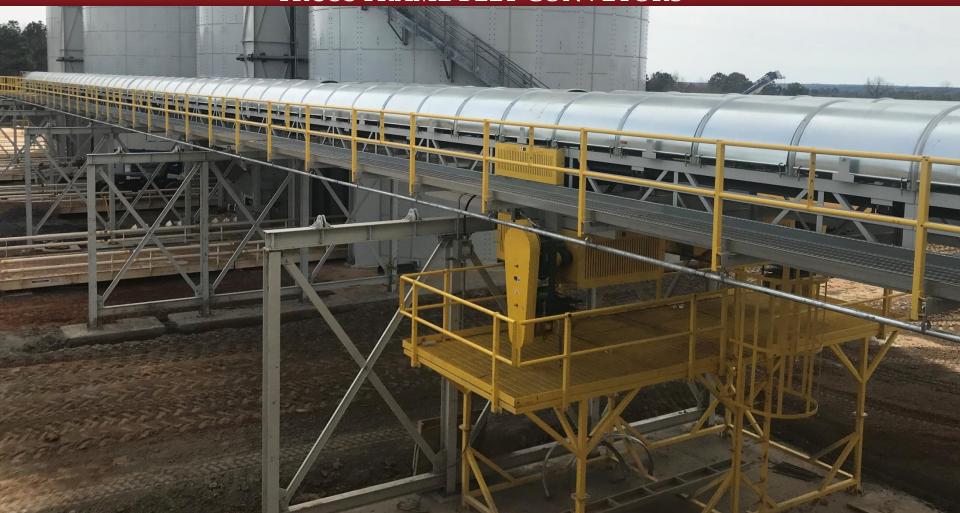

#### TRUSS FRAME BELT CONVEYORS

36" wide x 440' Loadout Conveyor

Structurally Engineered Supports