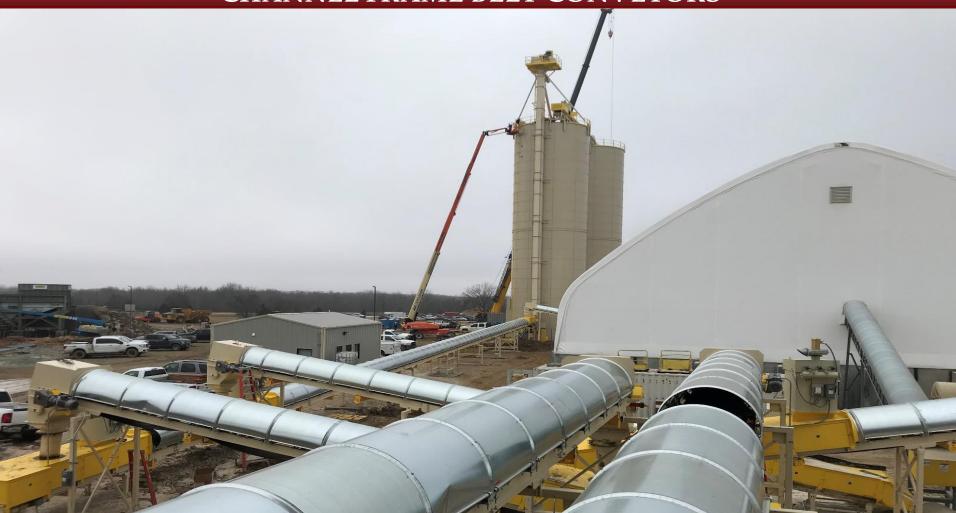

#### TRUSS FRAME BELT CONVEYORS

36" wide x 440' Loadout Conveyor

Structurally Engineered Supports