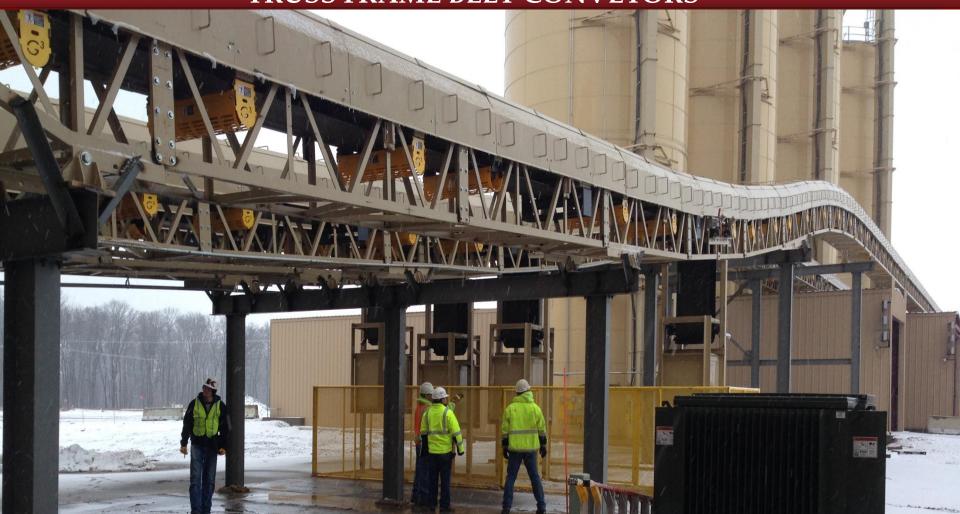

#### TRUSS FRAME BELT CONVEYORS

36" wide x 440' Loadout Conveyor

Structurally Engineered Supports