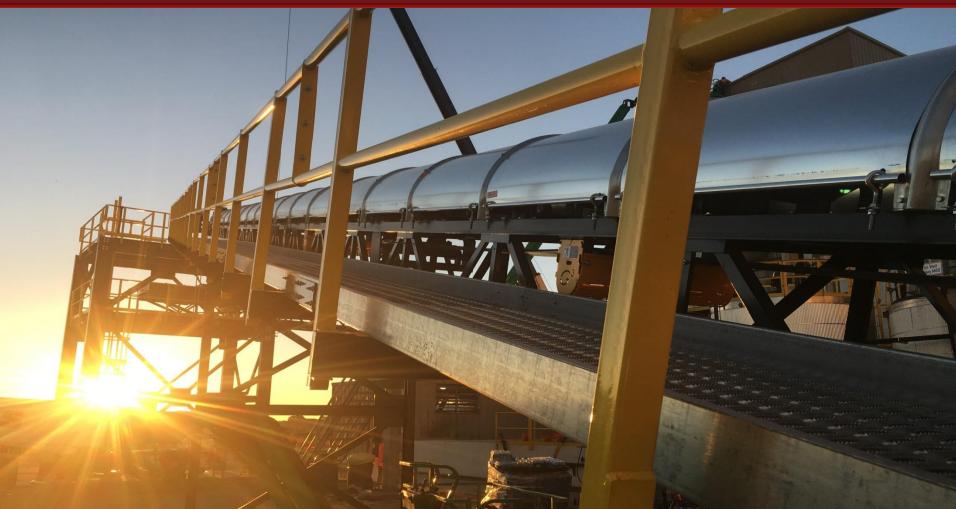

#### TRUSS FRAME BELT CONVEYORS

36" wide x 440' Loadout Conveyor

Structurally Engineered Supports