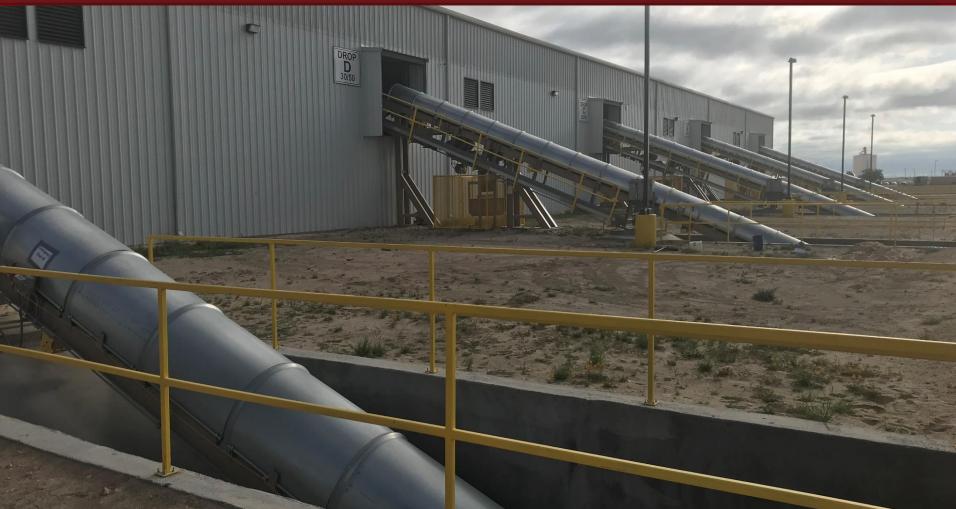

#### TRUSS FRAME BELT CONVEYORS

36" wide x 440' Loadout Conveyor

Structurally Engineered Supports

# CANTILEVERED STACKING CONVEYORS

#### CANTILEVERED STACKING CONVEYORS