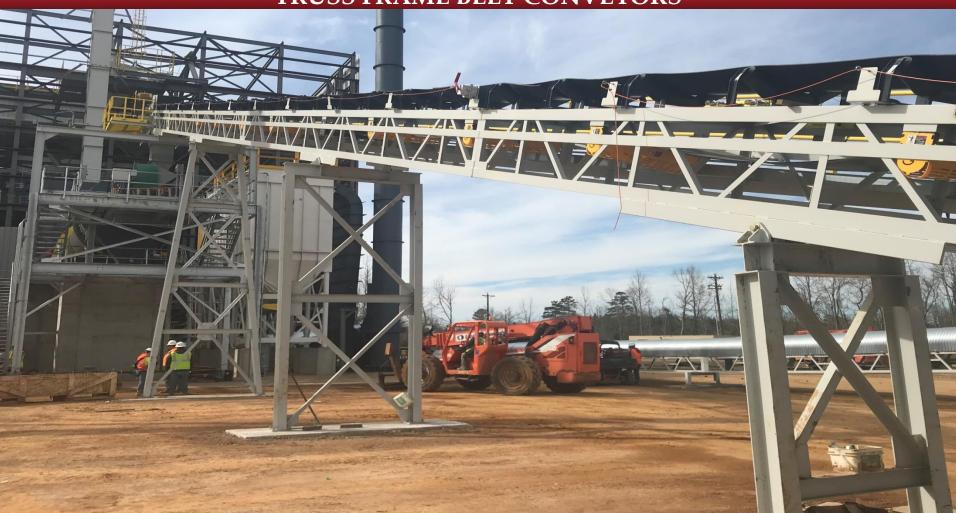

#### TRUSS FRAME BELT CONVEYORS

36" wide x 440' Loadout Conveyor

Structurally Engineered Supports