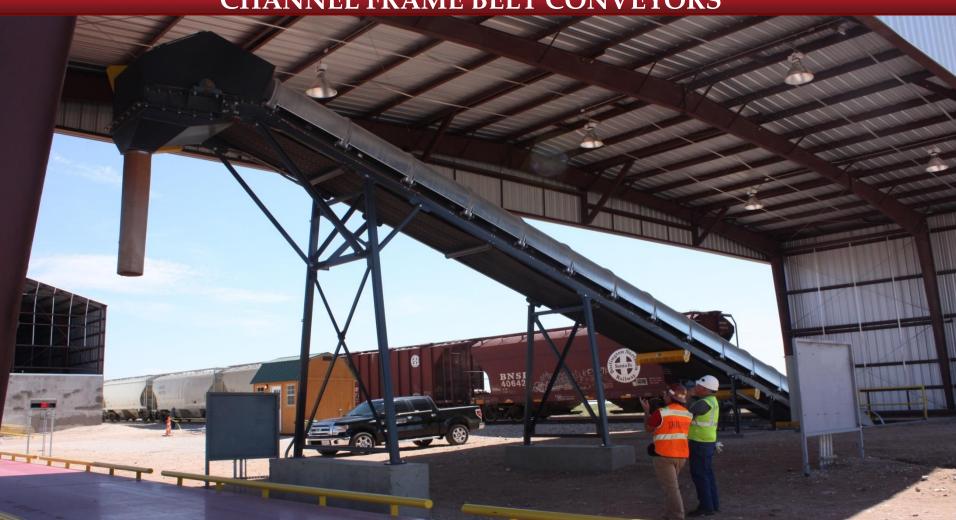

#### TRUSS FRAME BELT CONVEYORS

36" wide x 440' Loadout Conveyor

Structurally Engineered Supports