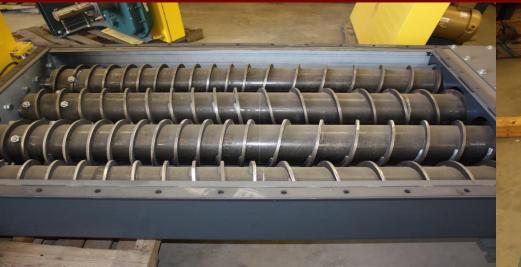

#### **SCREW CONVEYORS - LIVE BOTTOM SYSTEMS**

4-Screw Quad Live Bottoms

Variable Pitch design throughout Inlet for Mass Flow Metering and an even withdrawal out of Hopper

#### **SCREW CONVEYORS - LIVE BOTTOM SYSTEMS**