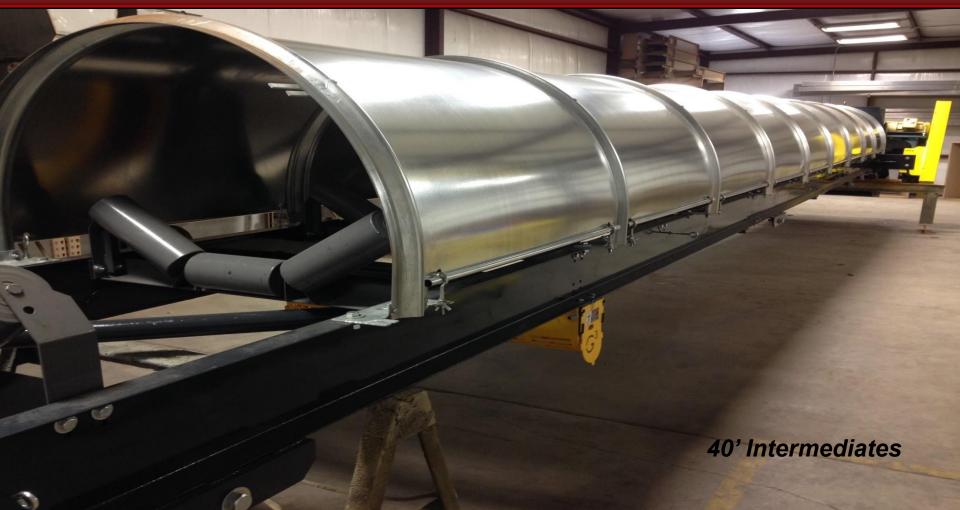

# **HOW DO WE SHIP CONVEYORS ??**

We are often asked how we ship equipment...

To help with quick assembly and installation at the site,

we ship to fullest assembled extent possible as allowed by trucking.

# **HOW DO WE SHIP CONVEYORS ??**