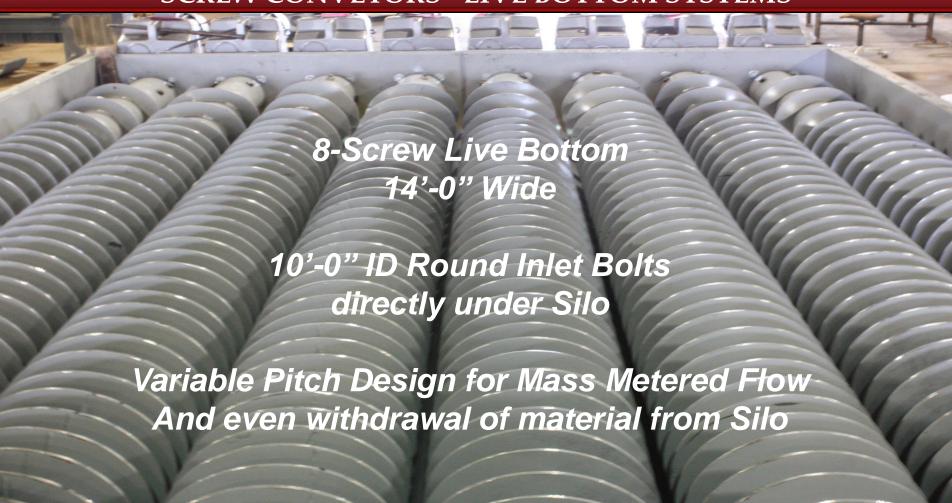

#### **SCREW CONVEYORS - LIVE BOTTOM SYSTEMS**

4-Screw Quad Live Bottoms

Variable Pitch design throughout Inlet for Mass Flow Metering and an even withdrawal out of Hopper

#### **SCREW CONVEYORS - LIVE BOTTOM SYSTEMS**