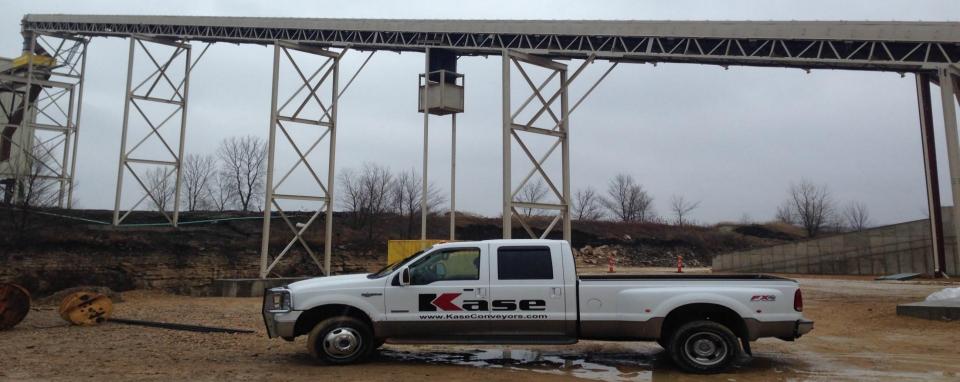

# **HOW DO WE SHIP CONVEYORS ??**

We are often asked how we ship equipment...

To help with quick assembly and installation at the site,

we ship to fullest assembled extent possible as allowed by trucking.